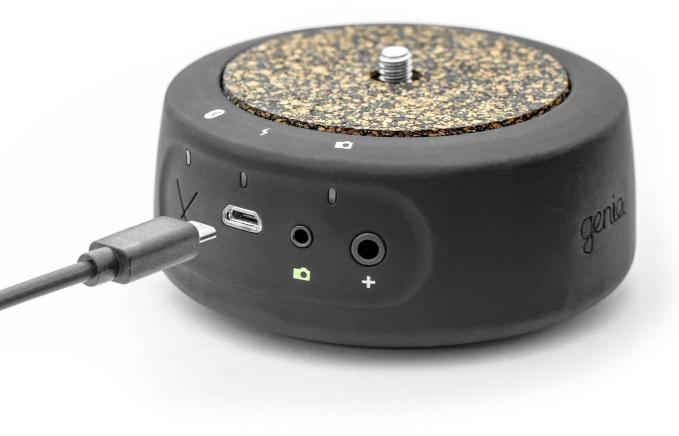

#### Link Cable

The Syrp link cable is used to trigger your camera for shooting timelapse. We stock multiple different cables for different cameras. Refer to our <u>website</u> to find the correct cable for your camera.

- 1 Plug in the 2.5mm end into the camera port on the Genie Mini marked with a Green camera icon.
- Plug the other end into the remote port on your camera. Consult your camera manual to find the correct port.
- Once connected the Genie Mini is ready to trigger your camera for timelapse.

#### Charge the Genie Mini using the USB cable included

- 1 Plug the Micro USB charger into the Genie Minis USB port.
- 2 Plug the other end into a wall charger, laptop or computer to charge the device.
- 3 The charge light above the USB port should turn orange indicating the the Genie Mini is charging.
- 4 Once fully charged the charging light will turn green.