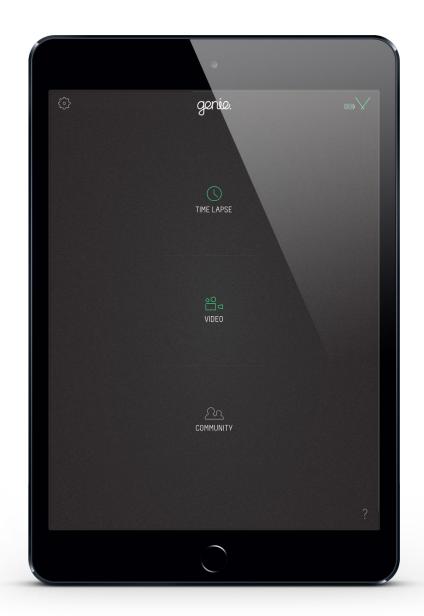

## Home Screen

#### Choose your recording type.

1 To start a recording select either Timelapse or Video.

2 Tap the Community button to watch films shot with the Genie Mini and other Syrp products.

3 The Question Mark in the bottom right will take you to a selection of video tutorials about various setups.

4 Tap the Settings Cog in the top left to adjust settings on the Genie Mini