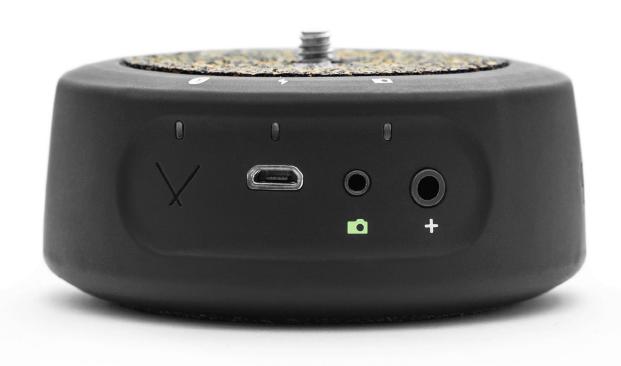

#### Link Cable

The Syrp link cable is used to trigger your camera for shooting timelapse. We stock multiple different cables for different cameras. Refer to our <u>website</u> to find the correct cable for your camera.

- 1 Plug in the 2.5mm end into the camera port on the Genie Mini marked with a Green camera icon.
- Plug the other end into the remote port on your camera. Consult your camera manual to find the correct port.
- Once connected the Genie Mini is ready to trigger your camera for timelapse.

## Genie Mini Connect Set your Genie Mini up to pair with the Syrp Genie App.

Press the Syrp cross on the front of the Genie Mini.

The Bluetooth LED indicator will flash green confirming that the Genie Mini can now be paired with the Syrp Genie App.