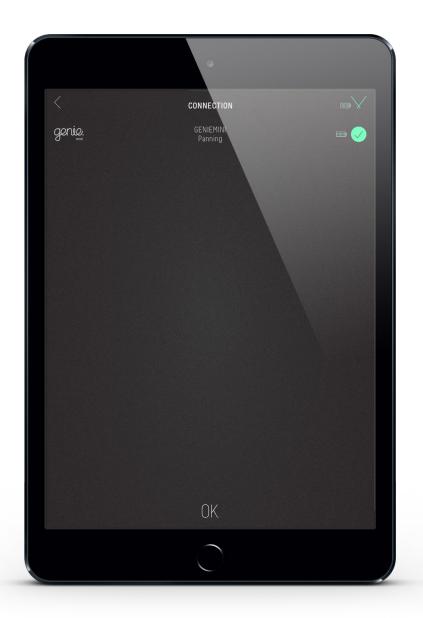

#### App - Compete the Syrp Genie App to the Genie Mini.

In the settings menu on your phone, Turn bluetooth ON.

On the Syrp Genie App, navigate to the 'Connection' screen by tapping the Syrp Connect icon at the top right of the screen.

Your Genie Mini will appear in the list. select the Genie Mini you want to connect to by tapping on its name or tapping the circle.

The App will now connect to your selected Genie Mini. A green tick icon and battery indicator will appear. The Syrp logo will also turn green confirming that a connection has been made.

Press "OK" or the back arrow to go to the home screen