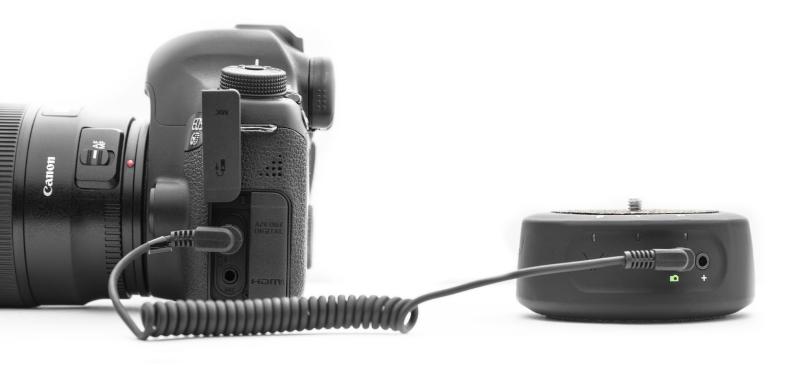

#### Link Cable

The Syrp link cable is used to trigger your camera for shooting timelapse. We stock multiple different cables for different cameras. Refer to our <u>website</u> to find the correct cable for your camera.

- 1 Plug in the 2.5mm end into the camera port on the Genie Mini marked with a Green camera icon.
- Plug the other end into the remote port on your camera. Consult your camera manual to find the correct port.
- Once connected the Genie Mini is ready to trigger your camera for timelapse.