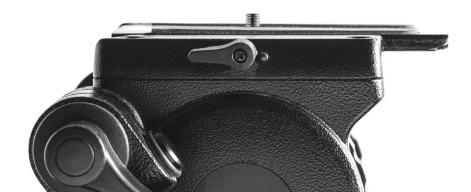

# Mounting the Genie Mini Attach the Genie Mini to a tripod and your camera to the top.

- Attach the Genie Mini to a tripod head or the tripod legs. If using a tripod head then use the thread adapter included to tranform the large thread on the Genie Mini into a small thread.
- 2 Screw your camera onto the top of the Genie Mini. We recommend using a Ballhead between the Genie Mini and the camera in order to have greater control of your cameras position.

## Genie Mini Connect Set your Genie Mini up to pair with the Syrp Genie App.

Press the Syrp cross on the front of the Genie Mini.

The Bluetooth LED indicator will flash green confirming that the Genie Mini can now be paired with the Syrp Genie App.