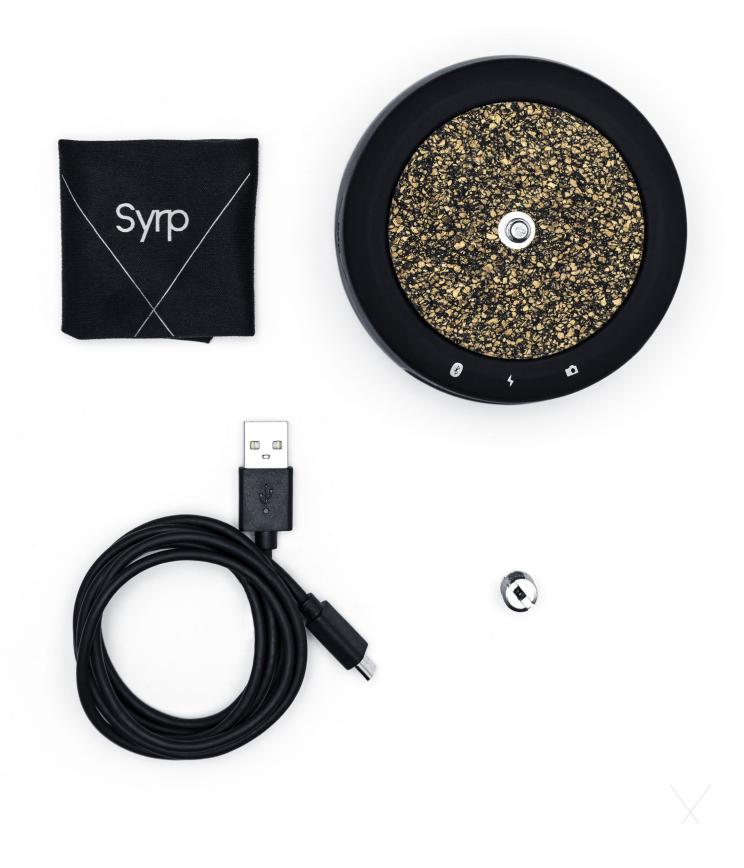

# genie



#### Contents.

- 1. WHAT'S IN THE BOX
- 2. MOUNTING THE GENIE MINI
- 3. LINK CABLE
- 4. GENIE MINI CONNECT
- 5. APP CONNECT
- 6. HOME SCREEN
- 7. CHARGING
- 8. TECH SPECS

Please read the instructions carefully before using the Genie Mini. For more detailed setup tutorials including 'how to setup a Timelapse' and 'how to setup a Video' tap the question mark in the bottom right of the App or subscribe to our <u>Youtube Channel</u>.

Go Filming!



# What's in the Box when you purchase a Genie Mini

# Mounting the Genie Mini Attach the Genie Mini to a tripod and your camera to the top.

- Attach the Genie Mini to a tripod head or the tripod legs. If using a tripod head then use the thread adapter included to tranform the large thread on the Genie Mini into a small thread.
- 2 Screw your camera onto the top of the Genie Mini. We recommend using a Ballhead between the Genie Mini and the camera in order to have greater control of your cameras position.











#### Link Cable

The Syrp link cable is used to trigger your camera for shooting timelapse. We stock multiple different cables for different cameras. Refer to our <u>website</u> to find the correct cable for your camera.

- 1 Plug in the 2.5mm end into the camera port on the