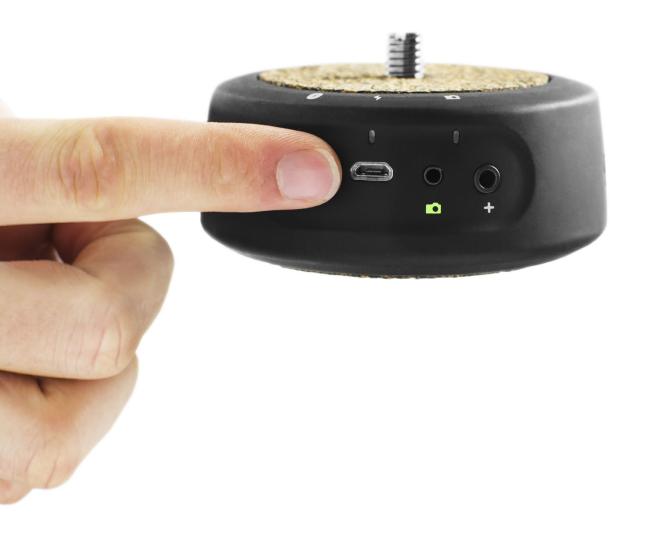

#### Charge the Genie Mini using the USB cable included

- 1 Plug the Micro USB charger into the Genie Minis USB port.
- 2 Plug the other end into a wall charger, laptop or computer to charge the device.
- 3 The charge light above the USB port should turn orange indicating the the Genie Mini is charging.
- 4 Once fully charged the charging light will turn green.